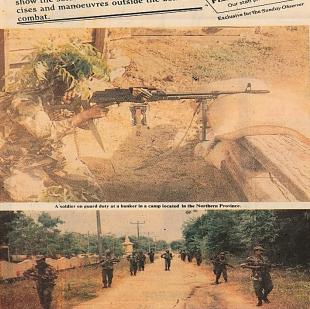

## ON ALERT Round-The-Clock

Somewhere in the north and east, perhaps every minute of the day and night, Sri Lankan youth are defending their motherland in a brave bid to restore peace to their war- torn county. The war has taken a heavy toll of human lives and what the war has cost so far in terms of money run into billions of rupees. The pictures on this page show the soldiers engaged in military exercises and manoeuvres outside the zones of combat.