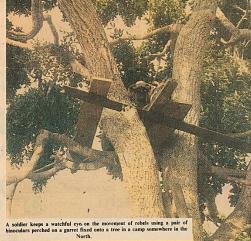

## ON ALERT Round-The-Clock

Somewhere in the north and east, perhaps every minute of the day and night, Sri Lankan youth are defending their motherland in a brave bid to restore peace to their war- torn county. The war has taken a heavy toll of human lives and what the war has cost so far in terms of money run into billions of rupees. The pictures on this page show the soldiers engaged in military exercises and manoeuvres outside the zones of combat.